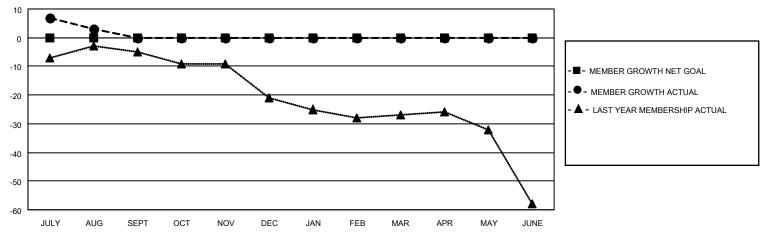

#### GOALS AND ACTUAL MEMBERS CUMULATIVE

| DROPPED CLUBS: 0          |    | 6 CLUBS OF 37 ADDED 1 OR MORE<br>NEW MEMBERS | GENDER DISTRIBUTION  MALE 1,066 (79.73%) |              |     |
|---------------------------|----|----------------------------------------------|------------------------------------------|--------------|-----|
| DROPPED MEMBERS           |    |                                              | FEMALE                                   | 271 (20.27%) |     |
| DECEASED                  | 1  | CLICK HERE FOR CUMULATIVE                    | TOTAL FAMILY UNIT MEMBERS                |              | 199 |
| CLUB CANCELLED 0 OTHER 10 |    | MEMBERSHIP DATA                              | FAMILY MEMBERS PAYING HALF               |              | 103 |
| TOTAL                     | 11 |                                              |                                          |              |     |